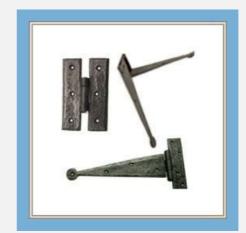

## HAND FORGED IRON FITTINGS

We are prominent business entity engaged in offering a comprehensive range of **Hand Forged Iron Fittings**.

Suffolk Latch

Hand Forged Hinge

Hand Forged Pull Handle

Hand Forged Hook