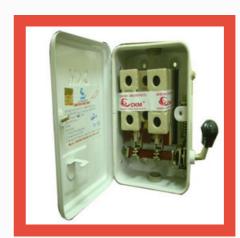

#### **CHANGE OVER SHEET METAL SWITCH GEAR**

Leading Manufacturer and Supplier from New Delhi, our product range includes Change Over Sheet Metal Switch Gear such as Change Over Sheet Metal Switch Gear FP, Change Over Sheet Metal Switch Gear DP and Change Over Sheet Metal Switch Gear TP.

Change Over Sheet Metal Switch Gear FP

Change Over Sheet Metal Switch Gear DP

Change Over Sheet Metal Switch Gear TP