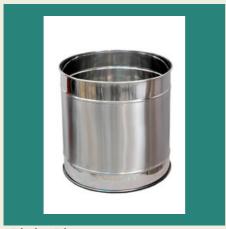

## **STAINLESS STEEL DUSTBINS**

We are engaged in offering a huge gamut of Stainless Steel Dustbins. These superior make Stainless Steel Dustbins are offered in various designs and sizes and are renowned for their excellent quality, durability, as well as utility.

Open Plain Bin

Ash Can Bin & Ashtray Bin

Push Can Bin & Push Dustbin & Push Can

Swing Bin