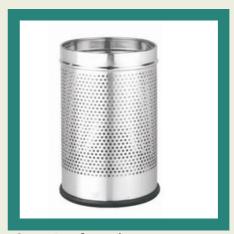

#### **OPEN PERFORATED BIN**

Hygienic range of Stainless Steel Open Perforated Bins available in different sizes. Our products are handy, elegant in looks and easy to clean. Our range of Open Perforated Bin are rust proof and fade proof, ensuring maximum cleanness and easy to maintain.

**Round Perforation** 

**Square Perforation** 

Capsule Perforation

Star Perforation