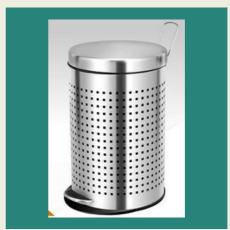

#### **OPEN PERFORATED BIN**

Hygienic range of Stainless Steel Open Perforated Bins available in different sizes. Our products are handy, elegant in looks and easy to clean. Our range of Open Perforated Bin are rust proof and fade proof, ensuring maximum cleanness and easy to maintain.

**Round Perforation** 

**Square Perforation** 

Capsule Perforation

Star Perforation