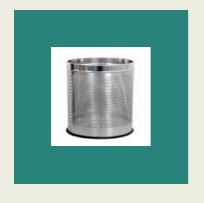

#### **OPEN PERFORATED BIN**

Hygienic range of Stainless Steel Open Perforated Bins available in different sizes. Our products are handy, elegant in looks and easy to clean. Our range of Open Perforated Bin are rust proof and fade proof, ensuring maximum cleanness and easy to maintain.

**Round Perforation** 

**Square Perforation** 

Capsule Perforation

Star Perforation