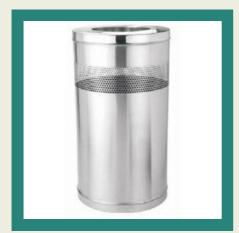

## **STAINLESS STEEL DUSTBINS**

We are engaged in offering a huge gamut of Stainless Steel Dustbins. These superior make Stainless Steel Dustbins are offered in various designs and sizes and are renowned for their excellent quality, durability, as well as utility.

Open Plain Bin

Ash Can Bin & Ashtray Bin

Push Can Bin & Push Dustbin & Push Can

Swing Bin