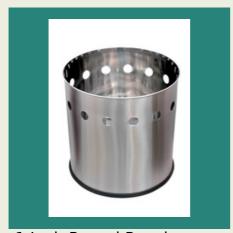

#### **OPEN PERFORATED BIN**

Hygienic range of Stainless Steel Open Perforated Bins available in different sizes. Our products are handy, elegant in looks and easy to clean. Our range of Open Perforated Bin are rust proof and fade proof, ensuring maximum cleanness and easy to maintain.

**Round Perforation** 

**Square Perforation** 

Capsule Perforation

Star Perforation