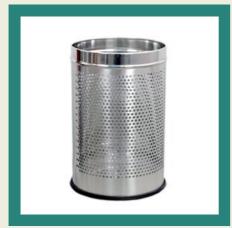

#### **OPEN PERFORATED BIN**

Hygienic range of Stainless Steel Open Perforated Bins available in different sizes. Our products are handy, elegant in looks and easy to clean. Our range of Open Perforated Bin are rust proof and fade proof, ensuring maximum cleanness and easy to maintain.

**Round Perforation** 

**Square Perforation** 

Capsule Perforation

Star Perforation