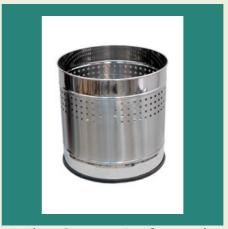

#### **OPEN PERFORATED BIN**

Hygienic range of Stainless Steel Open Perforated Bins available in different sizes. Our products are handy, elegant in looks and easy to clean. Our range of Open Perforated Bin are rust proof and fade proof, ensuring maximum cleanness and easy to maintain.

**Round Perforation** 

**Square Perforation** 

Capsule Perforation

Star Perforation