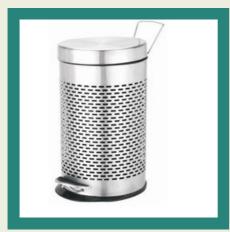

#### PERFORATED PEDAL BIN

Avail from us our another highly appreciated range of Perforated Pedal Bin that assures beauty and cleanliness to any place. We have earn high appreciation among the clients for innovative and fascinating designs of our products.

Round Perforated Pedal Bin

Square Perforated Peddle Bin

Capsule Perforated Pedal Bin

Star Perforated Pedal Bin