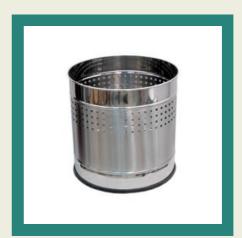

#### **OPEN PERFORATED BIN**

Hygienic range of Stainless Steel Open Perforated Bins available in different sizes. Our products are handy, elegant in looks and easy to clean. Our range of Open Perforated Bin are rust proof and fade proof, ensuring maximum cleanness and easy to maintain.

**Round Perforation** 

**Square Perforation** 

Capsule Perforation

Star Perforation