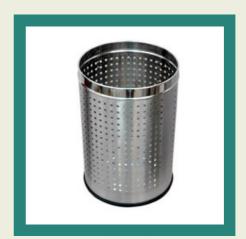

#### **OPEN PERFORATED BIN**

Hygienic range of Stainless Steel Open Perforated Bins available in different sizes. Our products are handy, elegant in looks and easy to clean. Our range of Open Perforated Bin are rust proof and fade proof, ensuring maximum cleanness and easy to maintain.

**Round Perforation** 

**Square Perforation** 

Capsule Perforation

Star Perforation