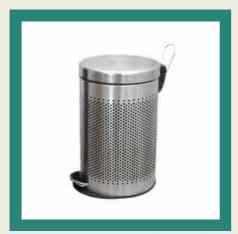

#### PERFORATED PEDAL BIN

Avail from us our another highly appreciated range of Perforated Pedal Bin that assures beauty and cleanliness to any place. We have earn high appreciation among the clients for innovative and fascinating designs of our products.

Round Perforated Pedal Bin

Square Perforated Peddle Bin

Capsule Perforated Pedal Bin

Star Perforated Pedal Bin