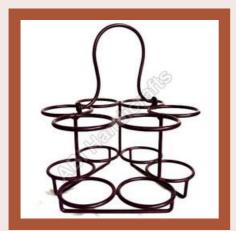

# **BOTTLE STANDS**

Customers can avail from us a wide range of Bottle Stands, which is made using premium quality raw material. These are light in weight and are resistant to the effect of corrosion. Our range of products is extensively appreciated for its sturdiness, attractive appearance and durability.

Staining Bottle Stand

Aluminum Wine Bottle Stand

Whiskey Bottle Stand