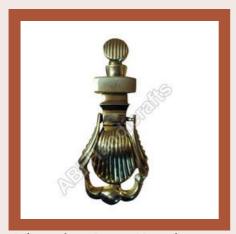

## **DOOR KNOCKERS**

Door Knockers are installed at the doors to allow the visitors to knock at the doors.

These knockers are so beautifully crafted that they provide a royal look to the entrance doors. These Door Knockers are widely appreciated for their exquisite designs, sturdy construction and durability.

**Brass Door Knocker** 

Antique Door Knocker

Victorian Door Knocker