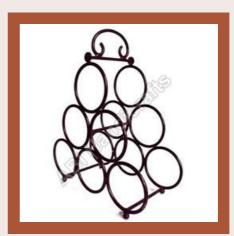

# **BOTTLE STANDS**

Customers can avail from us a wide range of Bottle Stands, which is made using premium quality raw material. These are light in weight and are resistant to the effect of corrosion. Our range of products is extensively appreciated for its sturdiness, attractive appearance and durability.

Staining Bottle Stand

Aluminum Wine Bottle Stand

Whiskey Bottle Stand