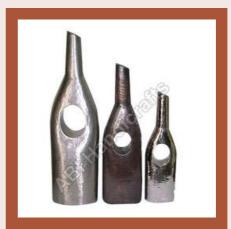

# **BOTTLE STANDS**

Customers can avail from us a wide range of Bottle Stands, which is made using premium quality raw material. These are light in weight and are resistant to the effect of corrosion. Our range of products is extensively appreciated for its sturdiness, attractive appearance and durability.

Staining Bottle Stand

Aluminum Wine Bottle Stand

Whiskey Bottle Stand