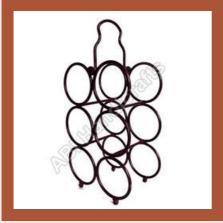

# **BOTTLE STANDS**

Customers can avail from us a wide range of Bottle Stands, which is made using premium quality raw material. These are light in weight and are resistant to the effect of corrosion. Our range of products is extensively appreciated for its sturdiness, attractive appearance and durability.

Staining Bottle Stand

Aluminum Wine Bottle Stand

Whiskey Bottle Stand