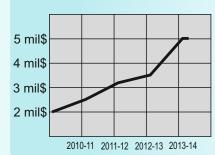

## Export Evaluation for last 4 years

2013-14 5.0 mil USD 2012-13 3.5 mil USD 2011-12 3.1 mil USD 2010-11 2.5 mil USD BUYERS AUCHAN, FRANCE CORA, FRANCE