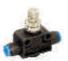

Valves Manually Operated Valves** Series DP1 (3/2, 5/2) Series J (3/2, 5/2) Series DS2 (3/2, 5/2, 5/3) Series DS2 (3/2, 5/2, 5/3) Sizes: G1/8, 1/4, 1/2 Sizes: G1/4 Sizes: G1/8, G1/4, G1/2 Sizes: G1/8, G1/4, G1/2 **Manual & Mechanical** Manual & Mechanical **Manually Operated Valves Manually Operated Valves Valves Valves** Series DP Series DP2 Series DS2 (3/2, 5/2) Series DP2 Sizes: G1/4 Sizes: M5 Sizes: G1/8 Sizes: M5 Foot Operated Valve with **Solenoid Connectors** Lock

Series DP

Sizes: G1/4

Series K

Coil width: 17, 22, 32mm

#### 3. AIR LINE VALVES

#### **Flow Control Valve**

Series GR2

Sizes: Ø4-12mm (M5-1/2)



Series GR2

Sizes: Ø4-12mm (M5-1/2)

#### Flow Control Valve (Inline type)

Series GR2 Sizes : Ø4 - 12mm

#### **Quick Exhaust Valve**

Series GQ

Sizes: M5 - G1/2











#### **Pilot Operated Non-Return** Valve

Series GV2

Sizes : M5 - G1/2



Series GS1

Sizes: R1/8 to R3/4

#### Non Return Valve

Series GV1

Sizes: G1/8, 1/4, 3/8, 1/2

#### **AND Valve**

Series GA

Sizes: M5, G1/8, G1/4

















#### **OR Valve**

Series GB

Sizes: M5, G1/8, G1/4



#### 4. AIR PREPARATION UNITS (FRLs) Filter Filter with Internal Filter with Metalbowl **Mist Seperator** Autodrain Series F1A Series F1 Series F1M Series FS1 Sizes: G3/8, 1/2, 3/4, 1" Sizes: G1/4, 3/8, 1/2, 3/4, 1" Sizes: G1/4, 3/8, 1/2, 3/4, 1" Sizes: G1/4, 1/2 Regulator Regulator Built in Lubricator **Lubricator with Metalbowl** Non-Return Valve Series R1 Series R1N Series L1 Series L1 Sizes: G1/4, 3/8, 1/2, 3/4, 1" Sizes: G1/4, 3/8, 1/2 Sizes: G1/4, 3/8, 1/2, 3/4, 1" Sizes: G1/4, 3/8, 1/2,