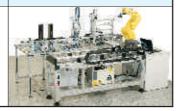

gital Pressure Sensor |                 |                                      |  |  |

Series PS

Sizes: R1/8

Series PW

Sizes: R1/8

#### 5. ACCESSORIES

#### **One Touch Fittings**

Series WP2 Sizes : Ø4 to 16mm



#### Air Blow Gun

Series WB Sizes : G1/4



#### **Nipples**

Series WN Sizes : M5 to 1"



#### **Junction Box**

Series WJ Sizes : M5 - G1/2



#### Silencer

Series AS Sizes : M5 - G1/2



#### **Quick Coupler**

Series QC Sizes : G1/4, 1/2



#### **Polyurethane Coiled Tube**

Series WHC Sizes : Ø4 - 12mm



#### **Polyurethane Tube**

Series WH Sizes : Ø4 - 12mm



#### **Tube Holder**

Series WT Sizes : Ø4 - 12mm



#### 6. PNEUMATIC SYSTEMS

#### **Cabinets & Panels**

Series JPS



#### **Didactic Products**

Series JTK



### Modular Production System

Series MPS







### **APPLICATIONS**











### **JANATICS INDIA PRIVATE LIMITED**

E-25, SIDCO Industrial Estate, Kurichi,

Coimbatore - 641 021, INDIA Tel : + 91 422 2672800 Fax : + 91 422 2672304

Email: janatics@md2.vsnl.net.in

Web: www.janatics.com

Marketing Offices : Ahmedabad ♦ Bangalore ♦ Chennai ♦ Hyderabad ♦ Indore ♦ Kolkata ♦ Mumbai ♦ New Delhi ♦ Pune