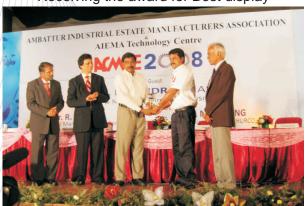

#### JANATICS receives the award for best display at ACMEE'2008, Chennai

Receiving the award for Best display

JANATICS at ACMEE'2008, Chennai