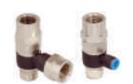

#### 2. DIRECTIONAL CONTROL VALVES Solenoid Valves **Solenoid Valves Compact Valves Manually Operated Valves** Series DP1 (3/2, 5/2) Series J (3/2, 5/2) Series DS2 (3/2, 5/2, 5/3) Series DS2 (3/2, 5/2, 5/3) Sizes: G1/8, 1/4, 1/2 Sizes: G1/4 Sizes: G1/8, G1/4, G1/2 Sizes: G1/8, G1/4, G1/2 **Manual & Mechanical** Manual & Mechanical **Manually Operated Valves Manually Operated Valves Valves Valves** Series DP Series DP2 Series DS2 (3/2, 5/2) Series DP2 Sizes: G1/4 Sizes: M5 Sizes: G1/8 Sizes: M5 Foot Operated Valve with **Solenoid Connectors** Lock