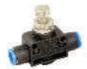

#### **Flow Control Valve**

Series GR2

Sizes: Ø4-12mm (M5-1/2)

Series GR2

Sizes: Ø4-12mm (M5-1/2)