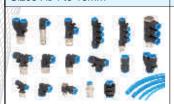

---|-------------------------|-----------------|--------------------------------------|--|--|
|   | Modular Construction                           | Clamps                  | Pressure Gauges | Auto Drain Valve                     |  |  |
| X |                                                |                         |                 | Series NA1<br>Sizes : G1/4, 3/8, 1/2 |  |  |
|   |                                                | <b>46</b>               |                 |                                      |  |  |
|   | Pressure Switch                                | Digital Pressure Sensor |                 |                                      |  |  |

Series PS

Sizes: R1/8

Series PW

Sizes: R1/8

#### 5. ACCESSORIES

#### **One Touch Fittings**

Series WP2 Sizes : Ø4 to 16mm



#### Air Blow Gun

Series WB Sizes : G1/4



#### **Nipples**

Series WN Sizes : M5 to 1"



#### **Junction Box**

Series WJ Sizes : M5 - G1/2



#### Silencer

Series AS Sizes : M5 - G1/2



#### **Quick Coupler**

Series QC Sizes : G1/4, 1/2



#### **Polyurethane Coiled Tube**

Series WHC Sizes : Ø4 - 12mm



#### **Polyurethane Tube**

Series WH Sizes : Ø4 - 12mm



#### **Tube Holder**

Series WT Sizes : Ø4 - 12mm



#### 6. PNEUMATIC SYSTEMS

#### **Cabinets & Panels**

Series JPS



#### **Didactic Products**

Series JTK



### Modular Production System

Series MPS







### **APPLICATIONS**











### **JANATICS INDIA PRIVATE LIMITED**

E-25, SIDCO Industrial Estate, Kurichi,

Coimbatore - 641 021, INDIA Tel : + 91 422 2672800 Fax : + 91 422 2672304

Email: janatics@md2.vsn