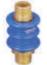

Manual & Mechanical **Manually Operated Valves Manually Operated Valves Valves Valves** Series DP Series DP2 Series DS2 (3/2, 5/2) Series DP2 Sizes: G1/4 Sizes: M5 Sizes: G1/8 Sizes: M5 Foot Operated Valve with **Solenoid Connectors** Lock

Series DP

Sizes: G1/4

Series K

Coil width: 17, 22, 32mm

#### 3. AIR LINE VALVES

#### **Flow Control Valve**

Series GR2

Sizes: Ø4-12mm (M5-1/2)



Series GR2

Sizes: Ø4-12mm (M5-1/2)

#### Flow Control Valve (Inline type)

Series GR2 Sizes : Ø4 - 12mm

#### **Quick Exhaust Valve**

Series GQ

Sizes: M5 - G1/2











#### **Pilot Operated Non-Return** Valve

Series GV2

Sizes : M5 - G1/2



Series GS1

Sizes: R1/8 to R3/4

#### Non Return Valve

Series GV1

Sizes: G1/8, 1/4, 3/8, 1/2

#### **AND Valve**

Series GA

Sizes: M5, G1/8, G1/4

















#### **OR Valve**

Series GB

Sizes: M5, G1/8, G1/4



#### 4. AIR PREPARATION UNITS (FRLs) Filter Filter with Internal Filter with Metalbowl **Mist Seperator** Autodrain Series F1A Series F1 Series F1M Series FS1 Sizes: G3/8, 1/2, 3/4, 1" Sizes: G1/4, 3/8, 1/2, 3/4, 1" Sizes: G1/4, 3/8, 1/2, 3/4, 1" Sizes: G1/4, 1/2 Regulator Regulator Built in Lubricator **Lubricator with Metalbowl** Non-Return Valve Series R1 Series R1N Series L1 Series L1 Sizes: G1/4, 3/8, 1/2, 3/4, 1" Sizes: G1/4, 3/8, 1/2 Sizes: G1/4, 3/8, 1/2, 3/4, 1" Sizes: G1/4, 3/8, 1/2, 3/4, 1" **FRC** with Internal **FRC with Metalbowl** Filter Regulator **FRL Modular** Combination **Autodrain** Series FRC1 Series FRC1A Series FRC1M Series FRLM1 Sizes: G1/4, 3/8, 1/2, 3/4, 1" Sizes: G3/8, 1/2, 3/4, 1" Sizes: G1/4, 3/8