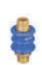

l** Manual & Mechanical **Manually Operated Valves Manually Operated Valves Valves Valves** Series DP Series DP2 Series DS2 (3/2, 5/2) Series DP2 Sizes: G1/4 Sizes: M5 Sizes: G1/8 Sizes: M5 Foot Operated Valve with **Solenoid Connectors** Lock

Series DP

Sizes: G1/4

Series K

Coil width: 17, 22, 32mm

#### 3. AIR LINE VALVES

#### **Flow Control Valve**

Series GR2

Sizes: Ø4-12mm (M5-1/2)



Series GR2

Sizes: Ø4-12mm (M5-1/2)

#### Flow Control Valve (Inline type)

Series GR2 Sizes : Ø4 - 12mm

#### **Quick Exhaust Valve**

Series GQ

Sizes: M5 - G1/2











#### **Pilot Operated Non-Return** Valve

Series GV2

Sizes : M5 - G1/2



Series GS1

Sizes: R1/8 to R3/4

#### Non Return Valve

Series GV1

Sizes: G1/8, 1/4, 3/8, 1/2

#### **AND Valve**

Series GA

Sizes: M5, G1/8, G1/4

















#### **OR Valve**

Series GB

Sizes: M5, G1/8, G1/4



#### 4. AIR PREPARATION UNITS (FRLs) Filter Filter with Internal Filter with Metalbowl **Mist Seperator** Autodrain Series F1A Series F1 Series F1M Series FS1 Sizes: G3/8, 1/2, 3/4, 1" Sizes: G1/4, 3/8, 1/2, 3/4, 1" Sizes: G1/4, 3/8, 1/2, 3/4, 1" Sizes: G1/4, 1/2 Regulator Regulator Built in Lubricator **Lubricator with Metalbowl** Non-Return Valve Series R1 Series R1N Series L1 Series L1 Sizes: G1/4, 3/8, 1/2, 3/4, 1" Sizes: G1/4, 3/8, 1/2 Sizes: G1/4, 3/8, 1/2, 3/4, 1" Sizes: G1/4, 3/8, 1/2, 3/4, 1" **FRC** with Internal **FRC with Metalbowl** Filter Regulator **FRL Modular** Combination **Autodrain** Series FRC1 Series FRC1A Series FRC1M Series FRLM1 Sizes: G1/4, 3/8, 1/2, 3/4, 1" Sizes: G3/8, 1/2, 3/4, 1" Sizes: G1/4,