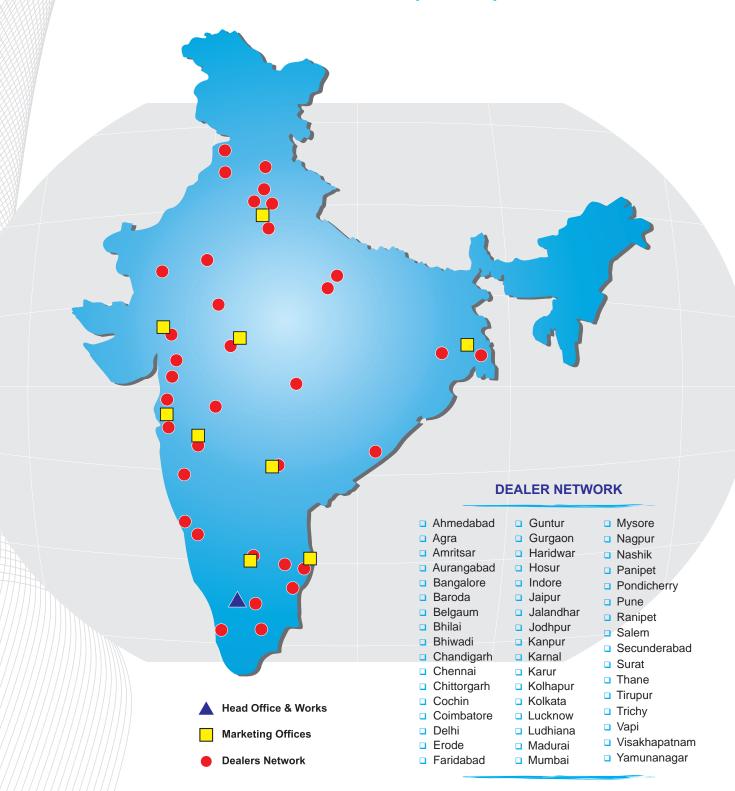

|
| "Best Stall Award" in INTEC 2006, Coimbatore, INDIA                                                                                                        |
| Increased company area 35000 sq. ft. to 110000 sq. Ft. Implements, Oracle ERP system (E-Business suite)                                                    |
| "Best Innovative Products Award" in INTEC 2008, Coimbatore, INDIA                                                                                          |
|                                                                                                                                                            |

ISO 9001:2008 certificate......

# National Distribution & Service Network (INDIA)



#### **Marketing Offices**

Ahmedabad • Bangalore • Chennai • Hyderabad • Indore • Kolkata • Mumbai • New Delhi • Pune

### **Global Distribution Network**



# CBI – Netherlands recognised JANATICS as a manufacturer of quality pneumatic products and sponsored for display at HANNOVER MESSE'97, Germany

CBI-Netherlands auditors visiting JANATICS



JANATICS at HANNOVER MESSE'05



#### JANATICS receives the award for best display at INTEC'2009, Coimbatore

JANATICS at INTEC'2009, Coimbatore



JANATICS at INTEC'2009, Coimbatore



#### JANATICS receives the award for best display at ACMEE'2008, Chennai

Receiving the award for Best display



JANATICS at ACMEE'2008, Chennai



### ISO 9001:2008 Certification



Certification

Awarded to

#### JANATICS Pneumatic

#### JANATICS INDIA PRIVAT