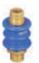

#### **Pilot Operated Non-Return** Valve

Series GV2

Sizes : M5 - G1/2

Series GS1

Sizes: R1/8 to R3/4