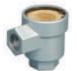

ves Manually Operated Valves** Series DP1 (3/2, 5/2) Series J (3/2, 5/2) Series DS2 (3/2, 5/2, 5/3) Series DS2 (3/2, 5/2, 5/3) Sizes: G1/8, 1/4, 1/2 Sizes: G1/4 Sizes: G1/8, G1/4, G1/2 Sizes: G1/8, G1/4, G1/2 **Manual & Mechanical** Manual & Mechanical **Manually Operated Valves Manually Operated Valves Valves Valves** Series DP Series DP2 Series DS2 (3/2, 5/2) Series DP2 Sizes: G1/4 Sizes: M5 Sizes: G1/8 Sizes: M5 Foot Operated Valve with **Solenoid Connectors** Lock

Series DP

Sizes: G1/4

Series K

Coil width: 17, 22, 32mm

#### 3. AIR LINE VALVES

#### **Flow Control Valve**

Series GR2

Sizes: Ø4-12mm (M5-1/2)



Series GR2

Sizes: Ø4-12mm (M5-1/2)

#### Flow Control Valve (Inline type)

Series GR2 Sizes : Ø4 - 12mm

#### **Quick Exhaust Valve**

Series GQ

Sizes: M5 - G1/2











#### **Pilot Operated Non-Return** Valve

Series GV2

Sizes : M5 - G1/2



Series GS1

Sizes: R1/8 to R3/4

#### Non Return Valve

Series GV1

Sizes: G1/8, 1/4, 3/8, 1/2

#### **AND Valve**

Series GA

Sizes: M5, G1/8, G1/4

















#### **OR Valve**

Series GB

Sizes: M5, G1/8, G1/4



#### 4. AIR PREPARATION UNITS (FRLs) Filter Filter with Internal Filter with Metalbowl **Mist Seperator** Autodrain Series F1A Series F1 Series F1M Series FS1 Sizes: G3/8, 1/2, 3/4, 1" Sizes: G1/4, 3/8, 1/2, 3/4, 1" Sizes: G1/4, 3/8, 1/2, 3/4, 1" Sizes: G1/4, 1/2 Regulator Regulator Built in Lubricator **Lubricator with Metalbowl** Non-Return Valve Series R1 Series R1N Series L1 Series L1 Sizes: G1/4, 3/8, 1/2, 3/4, 1" Sizes: G1/4, 3/8, 1/2 Sizes: G1/4, 3/8, 1/2, 3/4, 1" Sizes: G1/4, 3/8, 1/2, 3/4