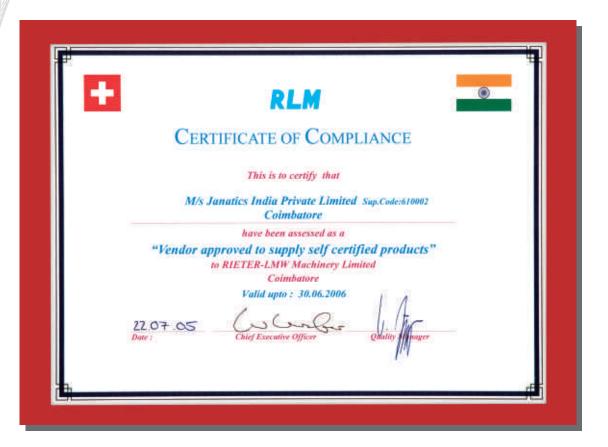

ON(S) Nil.

Original Approval Date: 20 January 2009

Subject to the continued satisfactory operation of the organisation's Management System, this certificate is valid until: 19 January 2012

To check this certificate validity please call: +91 22 6695 6300

Further clarifications regarding the scope of this certificate and the applicability of the Management System requirements may be obtained by consulting the organization.

Certificate Number: IND93002/R1

Date: 28 January 2010

R. K. SHARMA

Bureau Ventus Certification using the acreditation artifican number 600



008

Certification | Managing Office Address: "Marwah Centre" 6th Floor, Krishanlal Marwah Marg, Opp. Ansa Industrial Estate, Off Saki Vibar Raud, Audhers (East), Mombai – 600 072, India.



### **Certificates / Approvals**





7

### **Certificates / Approvals**











# **Product Range**



#### 1. AIR CYLINDERS ISO Standard Cylinder **ISO Standard Cylinder ISO Standard Cylinder Double End Cylinder** Series A12, A13 Series A27, A28 Series A16, A17 Series A10, A11 Sizes: Ø125, 160, 200mm Sizes: Ø32 - 100mm Sizes: Ø32 - 100mm Sizes: Ø32 - 100mm ISO Standard Double End **Double End Cylinder Square Type Cylinder** Square Type Cylinder Cylinder Series A25, A26 Series A18, A19 Series A23, A24 Series A23, A24 Sizes : Ø32 - 100mm Sizes: Ø125, 160, 200mm Sizes: Ø32 - 100mm Sizes: Ø125mm **Compact ISO Cylinder Square Type Double End Multi Position Cylinder** Compact ISO Double End Cylinder Cylinder Series A20, A21 Series A60, A61 Series A63, A64 Series A63, A64 Sizes : Ø32 - 100mm Sizes : Ø25 - 100mm Sizes : Ø32