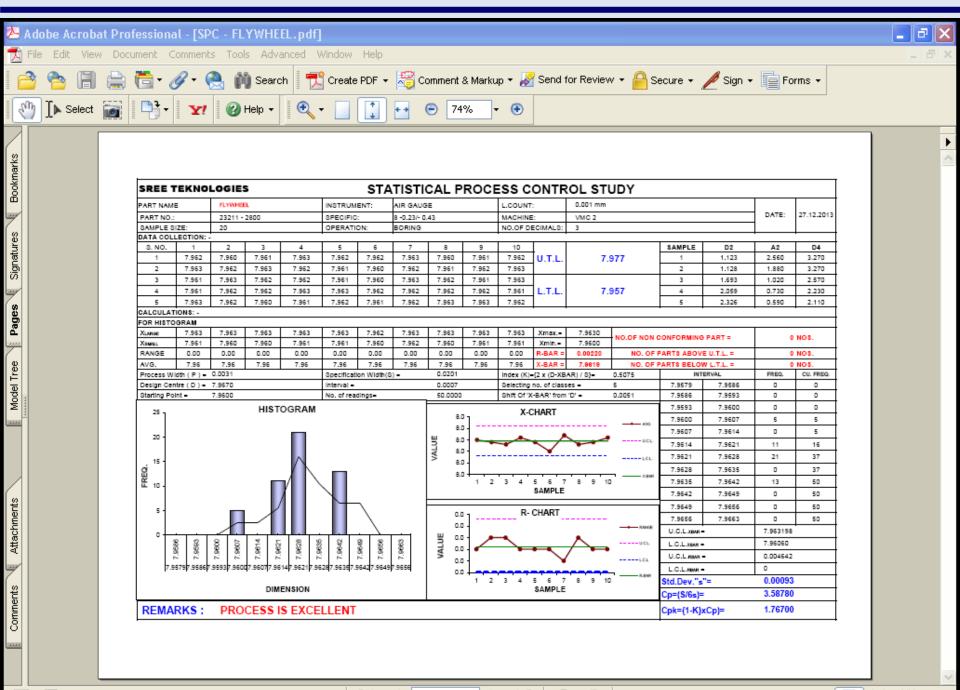

-----|----------|-------------------------|-------------------|-----|
| OP<br>30 | FLYWHEEL           | Diameter      | Ø 8.0 - 0.023 / -       | Ø 7.97   | Every Lot<br>Inspection | 100 %             |     |
| OP<br>30 | FLYWHEEL           | Position      | 0.04                    | 0.03     | Every Lot<br>Inspection | As per<br>Control |     |
| OP<br>02 | CYLINDER<br>300 CC | Diameter      | Ø 11.0 0.00 /<br>-0.018 | Ø 10.992 | Every Lot<br>Inspection | 100 %             |     |
| OP<br>30 | CYLINDER<br>300 CC | Diameter      | Ø 7.5 0.00 /<br>-0.022  | Ø 7.491  | Every Lot<br>Inspection | 100 %             |     |
| OP<br>30 | CYLINDER<br>300 CC | True Position | 0.04 , 0.06             | 0.025,   | Auto Inspection         | As per<br>Control |     |

#### 6. PROCESS CAPABILITY STUDY



#### Vision

We believe that Sree Teknologies is about more than delighting and exciting our customers with our products and services. While working hard to develop our infrastructure and organization, we believe that the quality of our activities depends on the quality of our employees and by viewing our skilled workforce as essential assets, we can continue our activities into the future as a corporation trusted and cherished throughout the world by technology, delivering Products, services and solutions through based on the motto,

" Developing the People that make the Products "

#### **QUALITY POLICY**

Sree Teknologies is committed to provide value and Satisfaction to customers by supplying quality products in time through continual improvement in all activities.

# **SREE TEKNOLOG