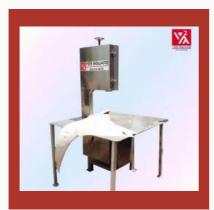

## **BONE AND MEAT CUTTING MACHINES**

Mini Fish cutting Machine

Bone Saw Machine

Heavy Duty Fish Cutting Machine

Fish Cutting Machine