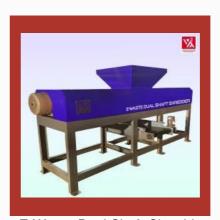

# **INDUSTRIAL PURPOSE SHREDDER MACHINES**

Dual Shaft Foam waste shredder

FRP Waste Dual shaft shredder machine

Tyre Shredding Machine, 40 HP

E Waste Dual Shaft Shredder