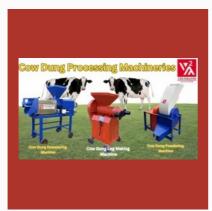

Cow Dung Processing Machineries

Hdpe Grinding Machine

Food Waste Shredder Machine

PET Recycling Machine

Cow Dung Powdering Machine

Coconut Pith Powdering Machine

VEGETABLE WASTE DEWATERING SCREW PRESS

Biodegradable Waste Composter Machine