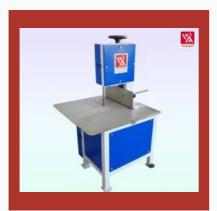

## **BONE AND MEAT CUTTING MACHINES**

Mini Fish cutting Machine

Bone Saw Machine

Heavy Duty Fish Cutting Machine

Fish Cutting Machine