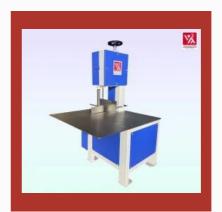

## **BONE AND MEAT CUTTING MACHINES**

Mini Fish cutting Machine

Bone Saw Machine

Heavy Duty Fish Cutting Machine

Fish Cutting Machine