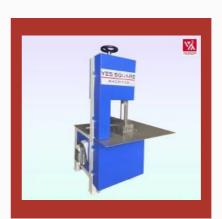

## **BONE AND MEAT CUTTING MACHINES**

Mini Fish cutting Machine

Bone Saw Machine

Heavy Duty Fish Cutting Machine

Fish Cutting Machine