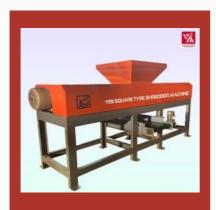

# **INDUSTRIAL PURPOSE SHREDDER MACHINES**

Dual Shaft Foam waste shredder

FRP Waste Dual shaft shredder machine

Tyre Shredding Machine, 40 HP

E Waste Dual Shaft Shredder