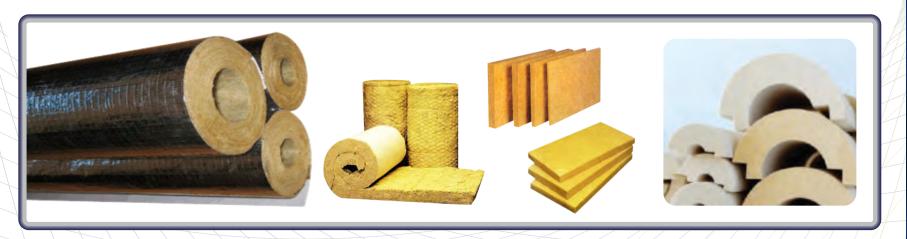

### **ROCK WOOL**

# **Specification:**

Standard: IS 8183

Service Temperature: 750°cc Slab Size: 1000mm X 500mm

Density: 48, 64, 96, & 144kg/cu.m.

Thickness: 25, 50, 75, 100mm.

Packing: Poly Bag

### **ROCK WOOL PIPE SECTIONS**

## **Specification:**

Standard: IS 9842

Service Temperature: 750°c Nomianl Bore: 21.3mm-355mm

Section Size: 1mtr. Length

Density: 144 Kg/cu.m

Thickness: 25,50,75,100mm