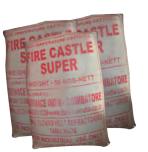

#### **CASTABLE REFRACTORY**

## **Specification:**

Standard: Fire Castle Normal,

Fire Castle Super, Whyte Castle-A,K,C

Service Temperature: 1750°c

Packing: 50kgs. In Poly Bag

With HDPE Bag