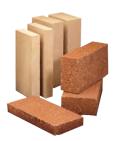

#### FIRE BRICKS

## **Specification:**

Standard: Is 6, IS 8

Service Temperature: 1650°c

Types: Standard, Side Arch,

End Arch, Refractory Tiles / Slabs

Dimension: 230mmx115mm Thickness: 25mm To 75mm