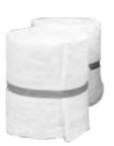

#### **CERAMIC FIBRE BLANKET**

# **Specification:**

Standard: IS 9490

Service Temperature: 1260° &1425°c

Slab Size: 0.61mtr x 7.62mtr Density: 64, 96 &128kg/cu.m

Thickness: 12, 25.50mm Packing: With Carton Box

Our muffle furnaces that comprises double walled inner chamber, which is made of siliminite refractory slabs. The outer chamber of these furnaces is made of M.S. sheets finished in powder coating. Further, to minimize the radiation and heat loss, these furnaces are insulation by ceramic fiber of 128kgs.density.