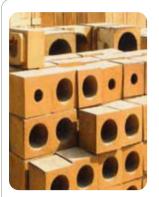

#### FIRE BRICKS

## **Specification:**

Standard: Is 6, IS 8

Service Temperature: 1650°c

Types: Standard, Side Arch,

End Arch, Refractory Tiles / Slabs

Dimension: 230mmx115mm Thickness: 25mm To 75mm