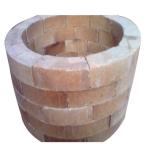

#### **CUPOLA FIRE BRICKS**

## **Specification:**

Standard: IS 6, IS 8

Service Temperature: 1700°c. Size: 8.75"x6.25"x5"x5",

8"x6"x4"x4"

8"x6"x3"x3"