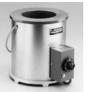

### **MELTING FURNACE**

Our Crucible furnaces for melting non-ferrous metals are designed for melting of aluminium, copper, bronze, zinc and other non-ferrous metals, and their alloys, the maximum furnace temperature is  $1200\,^{\circ}\text{C}$ .