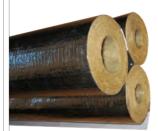

### **ROCK WOOL PIPE SECTIONS**

## **Specification:**

Standard: IS 9842

Service Temperature: 750°c Nomianl Bore: 21.3mm-355mm

Section Size: 1mtr. Length

Density: 144 Kg/cu.m

Thickness: 25,50,75,100mm