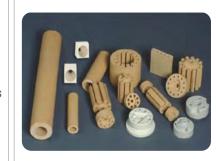

### **CERAMIC REFRACTORY**

### **Types:**

Ceramic Bobbins
Ceramic Tubes
Threaded ceramic tubes
Ceramic Grooved Bricks
Ceramic cuplocks
Ceramic beads