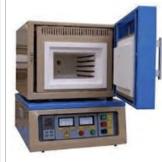

# **Specification:**

Standard: IS 9490

Service Temperature: 1260° &1425°c

Slab Size: 0.61mtr x 7.62mtr Density: 64, 96 &128kg/cu.m

Thickness: 12, 25.50mm Packing: With Carton Box

Our muffle furnaces that comprises double walled inner chamber, which is made of siliminite refractory slabs. The outer chamber of these furnaces is made of M.S. sheets finished in powder coating. Further, to minimize the radiation and heat loss, these furnaces are insulation by ceramic fiber of 128kgs.density.