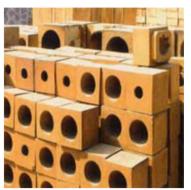

#### FIRE BRICKS

## **Specification:**

Standard: Is 6, IS 8

Service Temperature: 1650°c

Types: Standard, Side Arch,

End Arch, Refractory Tiles / Slabs

Dimension: 230mmx115mm Thickness: 25mm To 75mm