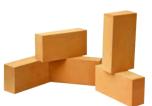

#### FIRE BRICKS

## **Specification:**

Standard: Is 6, IS 8

Service Temperature: 1650°c

Types: Standard, Side Arch,

End Arch, Refractory Tiles / Slabs

Dimension: 230mmx115mm Thickness: 25mm To 75mm