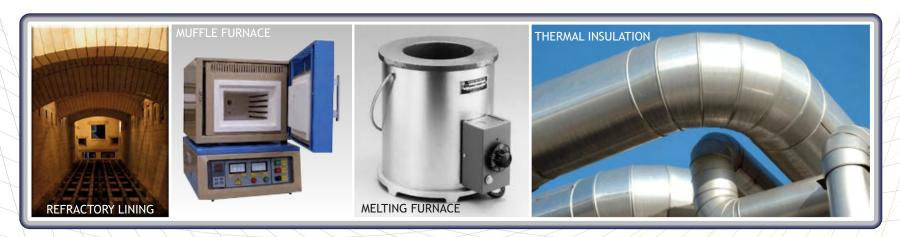

### **MELTING FURNACE**

Our Crucible furnaces for melting non-ferrous metals are designed for melting of aluminium, copper, bronze, zinc and other non-ferrous metals, and their alloys, the maximum furnace temperature is  $1200\,^{\circ}\text{C}$ .

# **Specification:**

Standard: IS 9490

Service Temperature: 1260° &1425°c

Slab Size: 0.61mtr x 7.62mtr Density: 64, 96 &128kg/cu.m

Thickness: 12, 25.50mm Packing: With Carton Box

Our muffle furnaces that comprises double walled inner chamber, which is made of siliminite refractory slabs. The outer chamber of these furnaces is made of M.S. sheets finished in powder coating. Further, to minimize the radiation and heat loss, these furnaces are insulation by ceramic fiber of 128kgs.density.