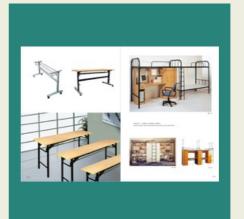

50 MM Tile Based System-TT

Office Furniture L60-Lavender

Movable Desking Table

Linear Desking System

Modular Office Furniture

Aluminium Poletype Furniture

Desk

Desk

Desk

Desk

KL11.10 00036 Desk