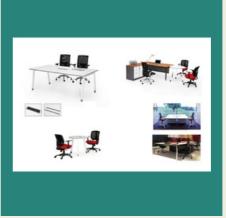

#### WORKSTATION

Designer Workstation

Modular Office Workstation

Office Workstation

Work Station 20113

High Back Chair

Low Back Tablet Chairs

Training Chair cum table-Genie

Waiting Chairs

**Tablet Chairs** 

Classroom Cafeteria Chairs

Modular ATM Cubicle

Full Height Partitions

Desking System

Flat Table Base

60mm Panel Base System