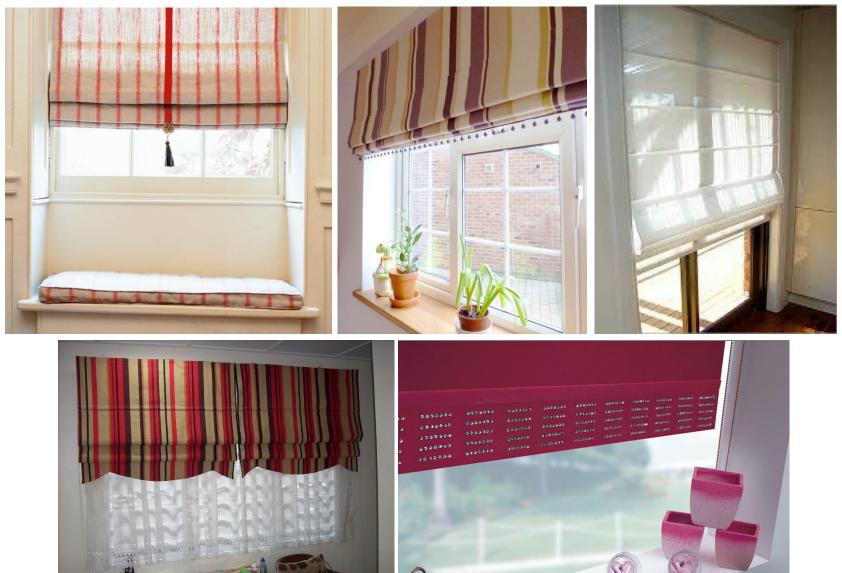

## Honey comb Skylight:





### Velum roof and Skylight shadings:



8

Fabric Tension System (FTS) provides solutions for shading large areas, either horizontally or on a gradient. The FTS is an ideal solution for curved, horizontal or sloped glass panels and even vertical ones where the fabric needs to be constantly under tension. Applications include greenhouses, skylights, domes as well as beer gardens and terraces in restaurants, hotels and shopping centers







### Exterior Motorised shades

# 8

#### Exterior Roller shades :





# Solution for all windows

✓ Panel blinds

- ✓ Roman blinds
- ✓ Roller blinds
- ✓ Curtains
- ✓ Honey comb blinds
- ✓ Pleated blinds
- ✓ Wooden blinds
- ✓ Zebra blinds
- ✓ Bal cozy blinds
- ✓ DE- Lite blinds

### Panel Blinds :





### Roman Blinds:





#### Roller Blinds :







## Honey comb Blinds :





### Wooden Blinds:





### Pleated Blinds:





### Zebra Blinds:



## Balcozy Blinds:







### DE-Lite Blinds:



WE AS A RESOURCE ARE ALWAYS AVAILABLE TO YOU ON SHORT NOTICE THANK YOU FOR YOUR VALUABLE TIME AND LOOK FORWARD TO PROVE OUR CREDENTIALS

Contact us :



No. 263 Tiny Shed, Ambattur Industrial Estate Chennai - 58. Tel No: 044 - 26880798. E-mail: info@foresightchennai.com, foresightchennai@gmail.com Web: www.foresightchennai.com