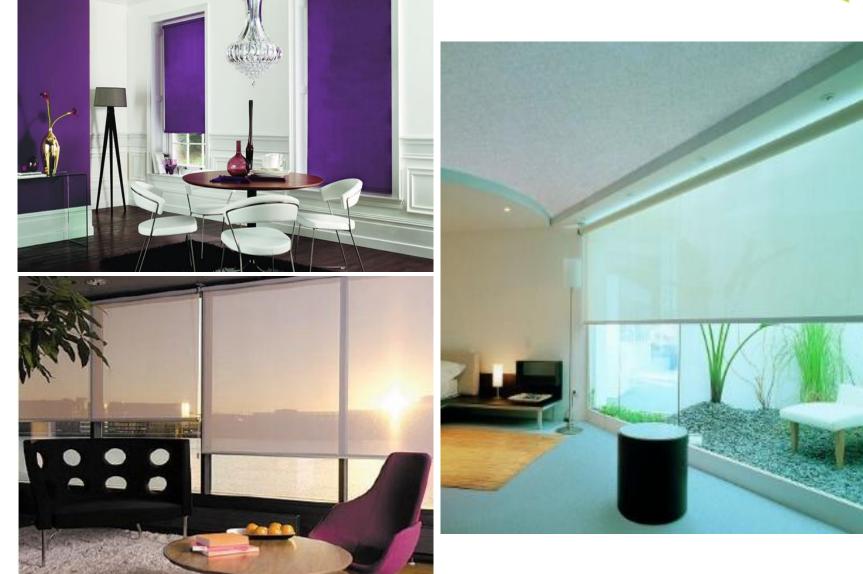

### Velum roof and Skylight shadings:



8

Fabric Tension System (FTS) provides solutions for shading large areas, either horizontally or on a gradient. The FTS is an ideal solution for curved, horizontal or sloped glass panels and even vertical ones where the fabric needs to be constantly under tension. Applications include greenhouses, skylights, domes as well as beer gardens and terraces in restaurants, hotels and shopping centers







### Exterior Motorised shades

# 8

#### Exterior Roller shades :





# Solution for all windows

✓ Panel blinds

- ✓ Roman blinds
- ✓ Roller blinds
- ✓ Curtains
- ✓ Honey comb blinds
- ✓ Pleated blinds
- ✓ Wooden blinds
- ✓ Zebra blinds
- ✓ Bal cozy blinds
- ✓ DE- Lite blinds

### Panel Blinds :





### Roman Blinds:





#### Roller Blinds :







## Honey comb Blinds :





### Wooden Blinds:





### Pleated Blinds:





### Zebra Blinds:



## Balcozy Blinds:







### DE-Lite Blinds:



WE AS A RESOURCE ARE ALWAYS AVAILABLE TO YOU ON SHORT NOTICE THANK YOU FOR YOUR VALUABLE TIME AND LOOK FORWARD TO PROVE OUR CREDENTIALS

Contact us :



No. 263 Tiny Shed, Ambattur Industrial Estate Chennai - 58. Tel No: 044 - 26880798. E-mail: info@foresightchennai.com, foresightchennai@gmail.com Web: www.foresightchennai.com