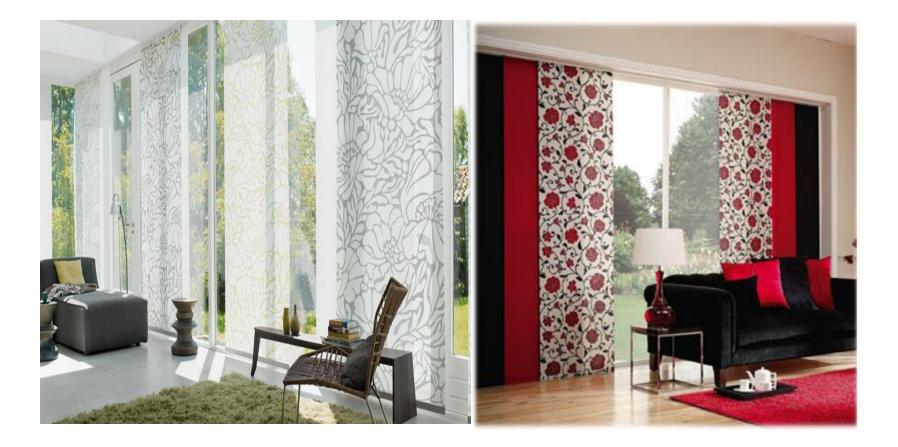

Interior Skylight



### Honey comb Skylight:





### Velum roof and Skylight shadings:



8

Fabric Tension System (FTS) provides solutions for shading large areas, either horizontally or on a gradient. The FTS is an ideal solution for curved, horizontal or sloped glass panels and even vertical ones where the fabric needs to be constantly under tension. Applications include greenhouses, skylights, domes as well as beer gardens and terraces in restaurants, hotels and shopping centers







### Exterior Motorised shades

# 8

#### Exterior Roller shades :





# Solution for all windows

✓ Panel blinds

- ✓ Roman blinds
- ✓ Roller blinds
- ✓ Curtains
- ✓ Honey comb blinds
- ✓ Pleated blinds
- ✓ Wooden blinds
- ✓ Zebra blinds
- ✓ Bal cozy blinds
- ✓ DE- Lite blinds

### Panel Blinds :





### Roman Blinds:





#### Roller Blinds :







## Honey comb Blinds :





### Wooden Blinds:





### Pleated Blinds:





### Zebra Blinds:



## Balcozy Blinds:







### DE-Lite Blinds:



WE AS A RESOURCE ARE ALWAYS AVAILABLE TO YOU ON SHORT NOTICE THANK YOU FOR YOUR VALUABLE TIME AND LOOK FORWARD TO PROVE OUR CREDENTIALS

Contact us :



No. 263 Tiny Shed, Ambattur Industrial Estate Chennai - 58. Tel No: 044 - 26880798. E-mail: info@foresightchennai.com, foresightchennai@gmail.com Web: www.foresightchennai.com