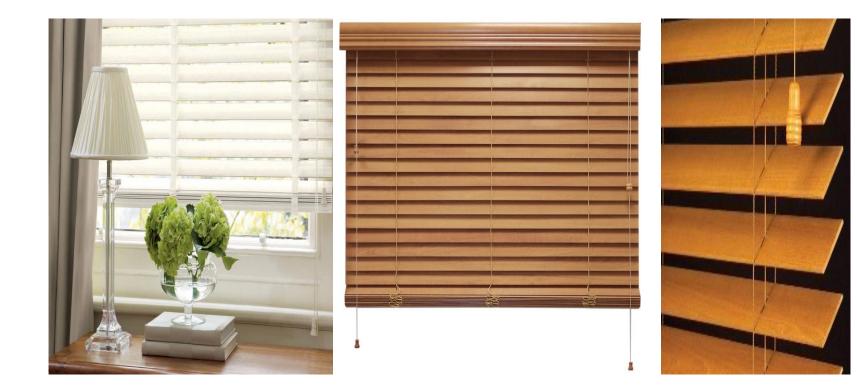

c Tension System (FTS) provides solutions for shading large areas, either horizontally or on a gradient. The FTS is an ideal solution for curved, horizontal or sloped glass panels and even vertical ones where the fabric needs to be constantly under tension. Applications include greenhouses, skylights, domes as well as beer gardens and terraces in restaurants, hotels and shopping centers







### Exterior Motorised shades

# 8

#### Exterior Roller shades :





# Solution for all windows

✓ Panel blinds

- ✓ Roman blinds
- ✓ Roller blinds
- ✓ Curtains
- ✓ Honey comb blinds
- ✓ Pleated blinds
- ✓ Wooden blinds
- ✓ Zebra blinds
- ✓ Bal cozy blinds
- ✓ DE- Lite blinds

### Panel Blinds :





### Roman Blinds:





#### Roller Blinds :







## Honey comb Blinds :





### Wooden Blinds:





### Pleated Blinds:





### Zebra Blinds:



## Balcozy Blinds:







### DE-Lite Blinds:



WE AS A RESOURCE ARE ALWAYS AVAILABLE TO YOU ON SHORT NOTICE THANK YOU FOR YOUR VALUABLE TIME AND LOOK FORWARD TO PROVE OUR CREDENTIALS

Contact us :



No. 263 Tiny Shed, Ambattur Industrial Estate Chennai - 58. Tel No: 044 - 26880798. E-mail: info@foresightchennai.com, foresightchennai@gmail.com Web: www.foresightchennai.com