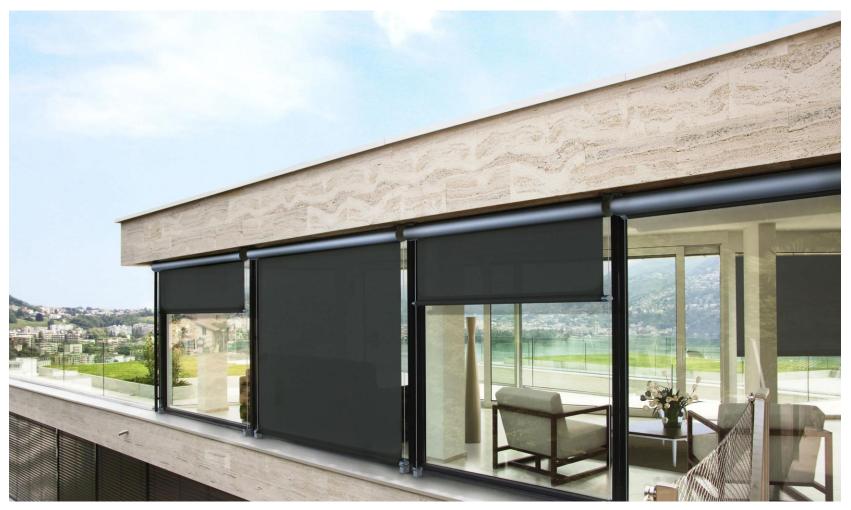

, Roller, Venetian Blinds,

 ✓ Motorised Exterior & Interior Skylight

Honey comb blinds, Roller ,Velum

- Exterior motorised shades
- ✓ Balcozy blinds
- ✓ Window furnishing



### Insulated glass blinds :





### Motorised Exterior & Interior Skylight



### Honey comb Skylight:





### Velum roof and Skylight shadings:



8

Fabric Tension System (FTS) provides solutions for shading large areas, either horizontally or on a gradient. The FTS is an ideal solution for curved, horizontal or sloped glass panels and even vertical ones where the fabric needs to be constantly under tension. Applications include greenhouses, skylights, domes as well as beer gardens and terraces in restaurants, hotels and shopping centers







### Exterior Motorised shades

# 8

#### Exterior Roller shades :





# Solution for all windows

✓ Panel blinds

- ✓ Roman blinds
- ✓ Roller blinds
- ✓ Curtains
- ✓ Honey comb blinds
- ✓ Pleated blinds
- ✓ Wooden blinds
- ✓ Zebra blinds
- ✓ Bal cozy blinds
- ✓ DE- Lite blinds

### Panel Blinds :





### Roman Blinds:





#### Roller Blinds :







## Honey comb Blinds :





### Wooden Blinds:





### Pleated Blinds:





### Zebra Blinds:



## Balcozy Blinds:







### DE-Lite Blinds:



WE AS A RESOURCE ARE ALWAYS AVAILABLE TO YOU ON SHORT NOTICE THANK YOU FOR YOUR VALUABLE TIME AND LOOK FORWARD TO PROVE OUR CREDENTIALS

Contact us :



No. 263 Tiny Shed, Ambattur Industrial Estate Chennai - 58. Tel No: 044 - 26880798. E-mail: info@foresightchennai.com, foresightchennai@gmail.com Web: www.foresightchennai.com