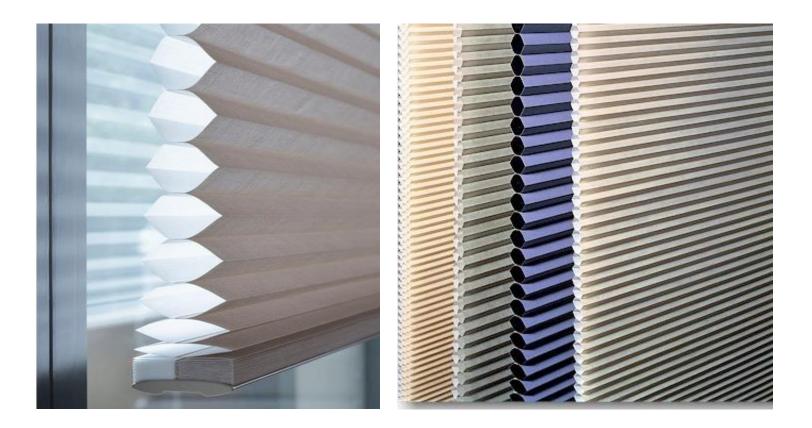

ht shadings:



8

Fabric Tension System (FTS) provides solutions for shading large areas, either horizontally or on a gradient. The FTS is an ideal solution for curved, horizontal or sloped glass panels and even vertical ones where the fabric needs to be constantly under tension. Applications include greenhouses, skylights, domes as well as beer gardens and terraces in restaurants, hotels and shopping centers







### Exterior Motorised shades

# 8

#### Exterior Roller shades :





# Solution for all windows

✓ Panel blinds

- ✓ Roman blinds
- ✓ Roller blinds
- ✓ Curtains
- ✓ Honey comb blinds
- ✓ Pleated blinds
- ✓ Wooden blinds
- ✓ Zebra blinds
- ✓ Bal cozy blinds
- ✓ DE- Lite blinds

### Panel Blinds :





### Roman Blinds:





#### Roller Blinds :







## Honey comb Blinds :





### Wooden Blinds:





### Pleated Blinds:





### Zebra Blinds:



## Balcozy Blinds:







### DE-Lite Blinds:



WE AS A RESOURCE ARE ALWAYS AVAILABLE TO YOU ON SHORT NOTICE THANK YOU FOR YOUR VALUABLE TIME AND LOOK FORWARD TO PROVE OUR CREDENTIALS

Contact us :



No. 263 Tiny Shed, Ambattur Industrial Estate Chennai - 58. Tel No: 044 - 26880798. E-mail: info@foresightchennai.com, foresightchennai@gmail.com Web: www.foresightchennai.com