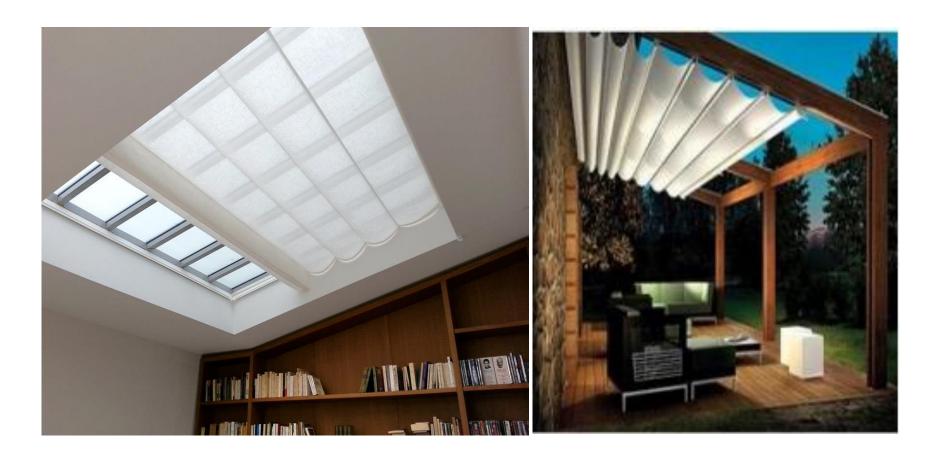

### Velum roof and Skylight shadings:

8

Fabric Tension System (FTS) provides solutions for shading large areas, either horizontally or on a gradient. The FTS is an ideal solution for curved, horizontal or sloped glass panels and even vertical ones where the fabric needs to be constantly under tension. Applications include greenhouses, skylights, domes as well as beer gardens and terraces in restaurants, hotels and shopping centers