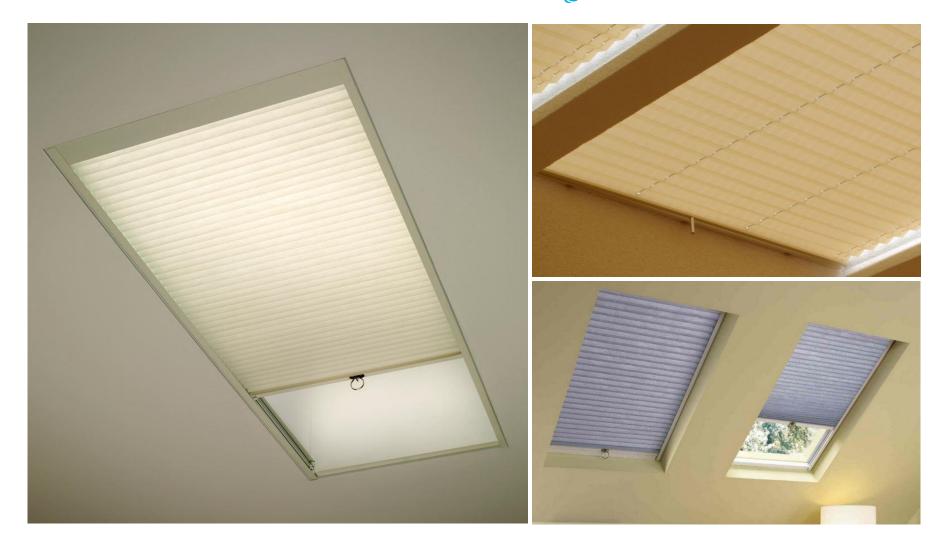

hadings.

Foresight has officially partnered up with Grorich for special system & products to give better solution to customers

#### Way to Go:

Our sales consultants will visit your dream home and do preliminary survey, click some pictures and work on the various options to create a aesthetic and functional furnishing solution.

After which we will create a power point presentation with the apt solution and present it to you with the budgetary offer.





# Product

✓ Insulated glass blinds → Honey comb blinds, Roller, Venetian Blinds,

 ✓ Motorised Exterior & Interior Skylight

Honey comb blinds, Roller ,Velum

- Exterior motorised shades
- ✓ Balcozy blinds
- ✓ Window furnishing



### Insulated glass blinds :





### Motorised Exterior & Interior Skylight



### Honey comb Skylight:





### Velum roof and Skylight shadings:



8

Fabric Tension System (FTS) provides solutions for shading large areas, either horizontally or on a gradient. The FTS is an ideal solution for curved, horizontal or sloped glass panels and even vertical ones where the fabric needs to be constantly under tension. Applications include greenhouses, skylights, domes as well as beer gardens and terraces in restaurants, hotels and shopping centers







### Exterior Motorised shades

# 8

#### Exterior Roller shades :





# Solution for all windows

✓ Panel blinds

- ✓ Roman blinds
- ✓ Roller blinds
- ✓ Curtains
- ✓ Honey comb blinds
- ✓ Pleated blinds
- ✓ Wooden blinds
- ✓ Zebra blinds
- ✓ Bal cozy blinds
- ✓ DE- Lite blinds

### Panel Blinds :





### Roman Blinds:





#### Roller Blinds :