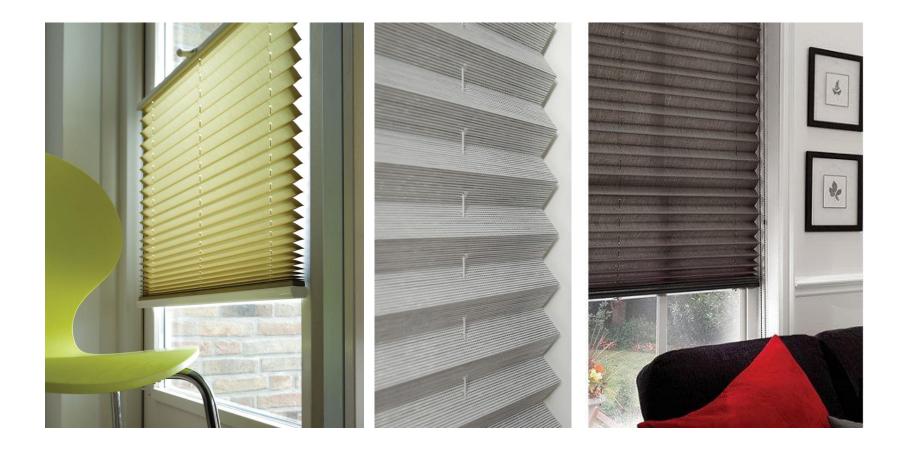

ovides solutions for shading large areas, either horizontally or on a gradient. The FTS is an ideal solution for curved, horizontal or sloped glass panels and even vertical ones where the fabric needs to be constantly under tension. Applications include greenhouses, skylights, domes as well as beer gardens and terraces in restaurants, hotels and shopping centers







### Exterior Motorised shades

# 8

#### Exterior Roller shades :





# Solution for all windows

✓ Panel blinds

- ✓ Roman blinds
- ✓ Roller blinds
- ✓ Curtains
- ✓ Honey comb blinds
- ✓ Pleated blinds
- ✓ Wooden blinds
- ✓ Zebra blinds
- ✓ Bal cozy blinds
- ✓ DE- Lite blinds

### Panel Blinds :





### Roman Blinds:





#### Roller Blinds :







## Honey comb Blinds :





### Wooden Blinds:





### Pleated Blinds:





### Zebra Blinds:



## Balcozy Blinds:







### DE-Lite Blinds:



WE AS A RESOURCE ARE ALWAYS AVAILABLE TO YOU ON SHORT NOTICE THANK YOU FOR YOUR VALUABLE TIME AND LOOK FORWARD TO PROVE OUR CREDENTIALS

Contact us :



No. 263 Tiny Shed, Ambattur Industrial Estate Chennai - 58. Tel No: 044 - 26880798. E-mail: info@foresightchennai.com, foresightchennai@gmail.com Web: www.foresightchennai.com