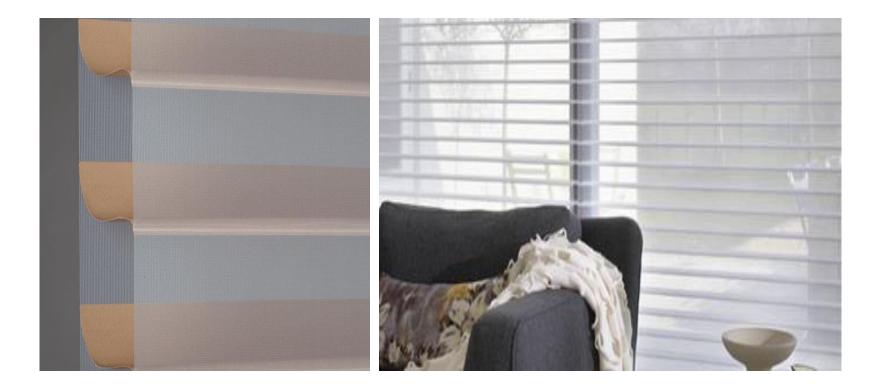

adient. The FTS is an ideal solution for curved, horizontal or sloped glass panels and even vertical ones where the fabric needs to be constantly under tension. Applications include greenhouses, skylights, domes as well as beer gardens and terraces in restaurants, hotels and shopping centers







### Exterior Motorised shades

# 8

#### Exterior Roller shades :





# Solution for all windows

✓ Panel blinds

- ✓ Roman blinds
- ✓ Roller blinds
- ✓ Curtains
- ✓ Honey comb blinds
- ✓ Pleated blinds
- ✓ Wooden blinds
- ✓ Zebra blinds
- ✓ Bal cozy blinds
- ✓ DE- Lite blinds

### Panel Blinds :





### Roman Blinds:





#### Roller Blinds :







## Honey comb Blinds :





### Wooden Blinds:





### Pleated Blinds:





### Zebra Blinds:



## Balcozy Blinds:







### DE-Lite Blinds:



WE AS A RESOURCE ARE ALWAYS AVAILABLE TO YOU ON SHORT NOTICE THANK YOU FOR YOUR VALUABLE TIME AND LOOK FORWARD TO PROVE OUR CREDENTIALS

Contact us :



No. 263 Tiny Shed, Ambattur Industrial Estate Chennai - 58. Tel No: 044 - 26880798. E-mail: info@foresightchennai.com, foresightchennai@gmail.com Web: www.foresightchennai.com