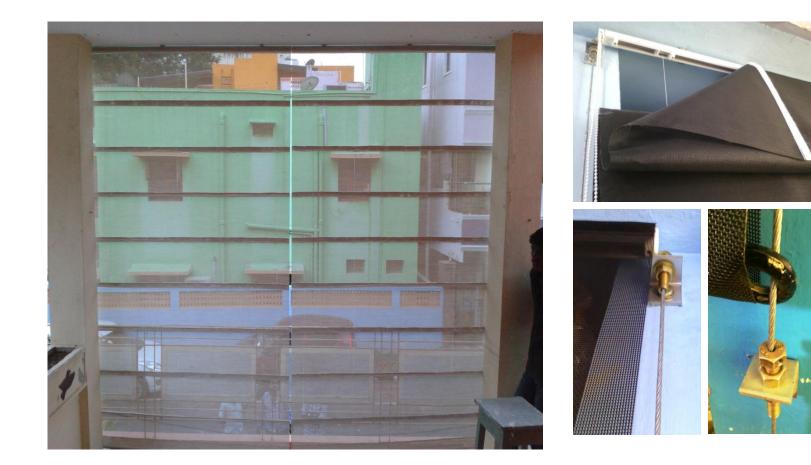

### Velum roof and Skylight shadings:

8

Fabric Tension System (FTS) provides solutions for shading large areas, either horizontally or on a gradient. The FTS is an ideal solution for curved, horizontal or sloped glass panels and even vertical ones where the fabric needs to be constantly under tension. Applications include greenhouses, skylights, domes as well as beer gardens and terraces in restaurants, hotels and shopping centers

### Exterior Motorised shades

#### Exterior Roller shades :