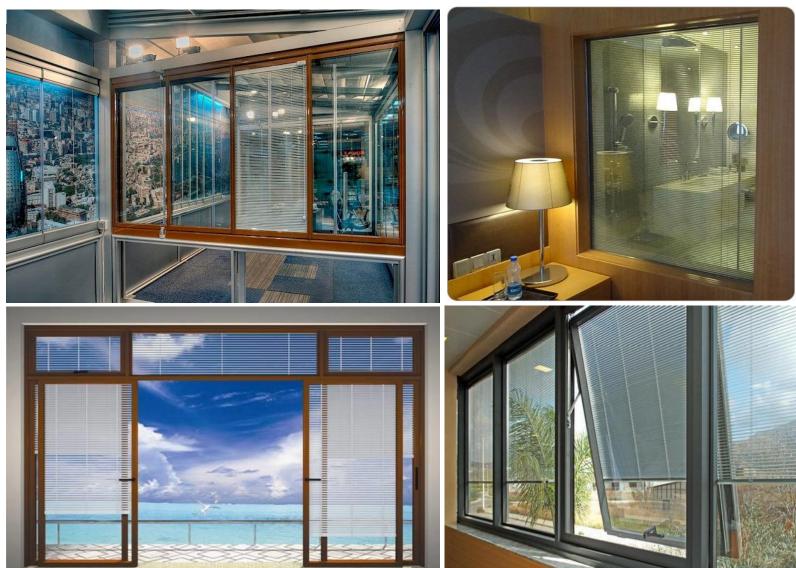

ll your needs for modern state of the art interiors and exteriors window shadings.

Foresight has officially partnered up with Grorich for special system & products to give better solution to customers

#### Way to Go:

Our sales consultants will visit your dream home and do preliminary survey, click some pictures and work on the various options to create a aesthetic and functional furnishing solution.

After which we will create a power point presentation with the apt solution and present it to you with the budgetary offer.





# Product

✓ Insulated glass blinds → Honey comb blinds, Roller, Venetian Blinds,

 ✓ Motorised Exterior & Interior Skylight

Honey comb blinds, Roller ,Velum

- Exterior motorised shades
- ✓ Balcozy blinds
- ✓ Window furnishing



### Insulated glass blinds :





### Motorised Exterior & Interior Skylight



### Honey comb Skylight:





### Velum roof and Skylight shadings:



8

Fabric Tension System (FTS) provides solutions for shading large areas, either horizontally or on a gradient. The FTS is an ideal solution for curved, horizontal or sloped glass panels and even vertical ones where the fabric needs to be constantly under tension. Applications include greenhouses, skylights, domes as well as beer gardens and terraces in restaurants, hotels and shopping centers







### Exterior Motorised shades

# 8

#### Exterior Roller shades :





# Solution for all windows

✓ Panel blinds

- ✓ Roman blinds
- ✓ Roller blinds
- ✓ Curtains
- ✓ Honey comb blinds
- ✓ Pleated blinds
- ✓ Wooden blinds
- ✓ Zebra blinds
- ✓ Bal cozy blinds
- ✓ DE- Lite blin