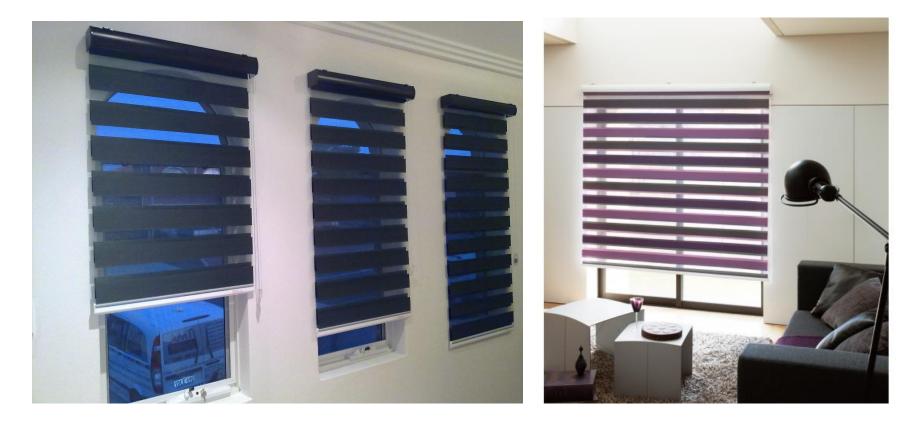

ading large areas, either horizontally or on a gradient. The FTS is an ideal solution for curved, horizontal or sloped glass panels and even vertical ones where the fabric needs to be constantly under tension. Applications include greenhouses, skylights, domes as well as beer gardens and terraces in restaurants, hotels and shopping centers







### Exterior Motorised shades

# 8

#### Exterior Roller shades :





# Solution for all windows

✓ Panel blinds

- ✓ Roman blinds
- ✓ Roller blinds
- ✓ Curtains
- ✓ Honey comb blinds
- ✓ Pleated blinds
- ✓ Wooden blinds
- ✓ Zebra blinds
- ✓ Bal cozy blinds
- ✓ DE- Lite blinds

### Panel Blinds :





### Roman Blinds:





#### Roller Blinds :







## Honey comb Blinds :





### Wooden Blinds:





### Pleated Blinds:





### Zebra Blinds:



## Balcozy Blinds:







### DE-Lite Blinds:



WE AS A RESOURCE ARE ALWAYS AVAILABLE TO YOU ON SHORT NOTICE THANK YOU FOR YOUR VALUABLE TIME AND LOOK FORWARD TO PROVE OUR CREDENTIALS

Contact us :



No. 263 Tiny Shed, Ambattur Industrial Estate Chennai - 58. Tel No: 044 - 26880798. E-mail: info@foresightchennai.com, foresightchennai@gmail.com Web: www.foresightchennai.com