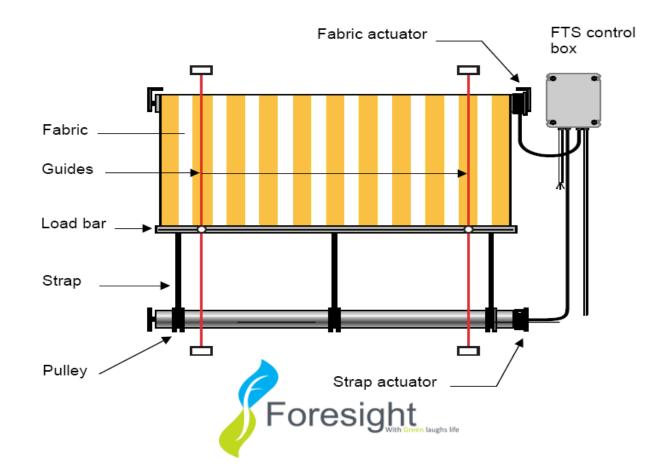

### Velum roof and Skylight shadings:

8

Fabric Tension System (FTS) provides solutions for shading large areas, either horizontally or on a gradient. The FTS is an ideal solution for curved, horizontal or sloped glass panels and even vertical ones where the fabric needs to be constantly under tension. Applications include greenhouses, skylights, domes as well as beer gardens and terraces in restaurants, hotels and shopping centers