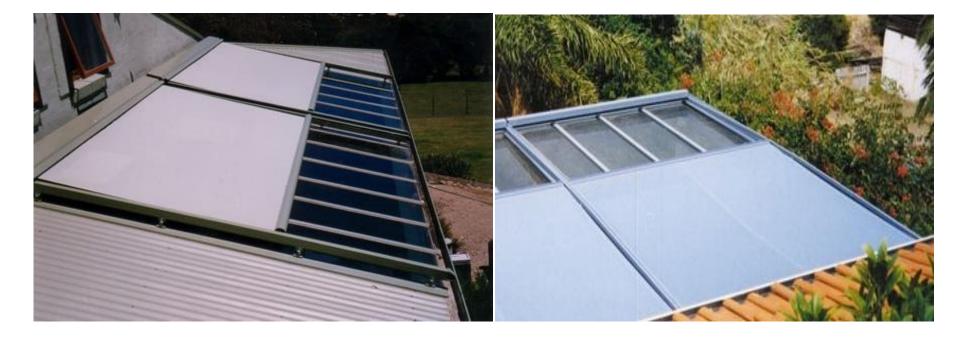

### Honey comb Skylight:

### Velum roof and Skylight shadings:

8

Fabric Tension System (FTS) provides solutions for shading large areas, either horizontally or on a gradient. The FTS is an ideal solution for curved, horizontal or sloped glass panels and even vertical ones where the fabric needs to be constantly under tension. Applications include greenhouses, skylights, domes as well as beer gardens and terraces in restaurants, hotels and shopping centers